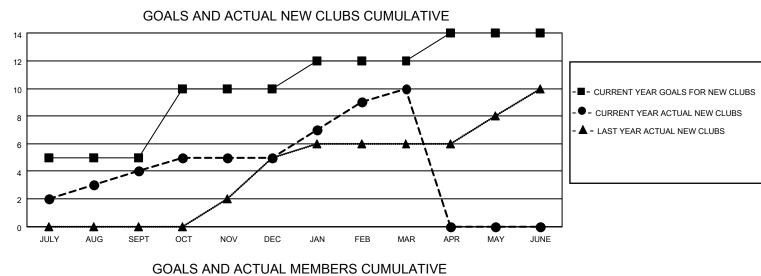

## LOCATION INDIA

District 3234D1

Results as of: 3/31/2022

| Clubs                 |               |           |               | Members               |                        |                         |                                                    |
|-----------------------|---------------|-----------|---------------|-----------------------|------------------------|-------------------------|----------------------------------------------------|
| RESULTS FOR 2021-2022 |               |           |               | RESULTS FOR 2021-2022 |                        |                         |                                                    |
| QUARTER               | NEW CLUB GOAL | NEW CLUBS | DROPPED CLUBS | QUARTER               | BER GROWTH NET<br>GOAL | MEMBER GROWTH<br>ACTUAL | DROPPED<br>MEMBERS ACTUAL<br>(including transfers) |
| JULY/AUG/SEPT         | 5             | 4         | 0             | JULY/AUG/SEPT         | 100                    | 194                     | 32                                                 |
| OCT/NOV/DEC           | 5             | 1         | 3             | OCT/NOV/DEC           | 100                    | 45                      | 91                                                 |
| JAN/FEB/MAR           | 2             | 5         | 0             | JAN/FEB/MAR           | 25                     | 211                     | 13                                                 |
| APR/MAY/JUNE          | 2             | 0         | 0             | APR/MAY/JUNE          | 25                     | 0                       | 0                                                  |