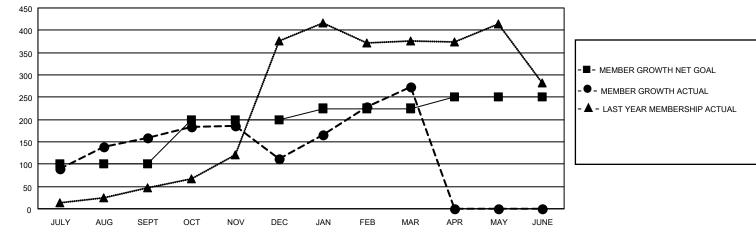

## LOCATION INDIA

District 3234D1

Results as of: 3/31/2022

| Clubs                 |               |           |               | Members               |                        |                         |                                                    |
|-----------------------|---------------|-----------|---------------|-----------------------|------------------------|-------------------------|----------------------------------------------------|
| RESULTS FOR 2021-2022 |               |           |               | RESULTS FOR 2021-2022 |                        |                         |                                                    |
| QUARTER               | NEW CLUB GOAL | NEW CLUBS | DROPPED CLUBS | QUARTER               | BER GROWTH NET<br>GOAL | MEMBER GROWTH<br>ACTUAL | DROPPED<br>MEMBERS ACTUAL<br>(including transfers) |
| JULY/AUG/SEPT         | 5             | 4         | 0             | JULY/AUG/SEPT         | 100                    | 194                     | 32                                                 |
| OCT/NOV/DEC           | 5             | 1         | 3             | OCT/NOV/DEC           | 100                    | 45                      | 91                                                 |
| JAN/FEB/MAR           | 2             | 5         | 0             | JAN/FEB/MAR           | 25                     | 211                     | 13                                                 |
| APR/MAY/JUNE          | 2             | 0         | 0             | APR/MAY/JUNE          | 25                     | 0                       | 0                                                  |